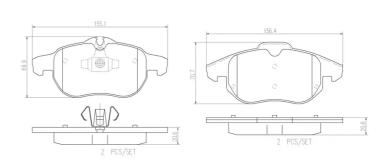

## **Technical specifications**

| EAN code             | Axle         | Thickness    |
|----------------------|--------------|--------------|
| <b>8020584082577</b> | <b>Front</b> | <b>21</b> mm |
| Width                | Height       | Braking sys  |

155 mm **70** mm **Teves** 

Accessories Wear indicator With accessories WVA number Prepared for wear

With piston clip 23738,23739 With anti-squeal

shim

Braking system

**COMPATIBLE VEHICLES** 