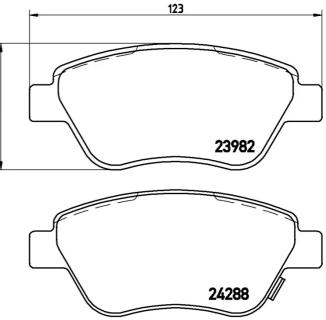

## **Technical specifications**

| EAN code               | Axle                   | Thickness                      |      |           |
|------------------------|------------------------|--------------------------------|------|-----------|
| 8020584113981          | Front                  | <b>18</b> mm                   | ł    |           |
| Width<br><b>123</b> mm | Height<br><b>53</b> mm | Braking system<br><b>Bosch</b> | 53.3 | $ \neg ($ |
|                        |                        | Accessories                    | Ŋ    |           |
|                        |                        | Accessories                    |      | //        |
|                        |                        | With anti-squeal               |      |           |
| Wear indicator         | WVA number             | shim .                         | -    |           |
| Acoustic               | 23982,24288            | With accessories               |      |           |