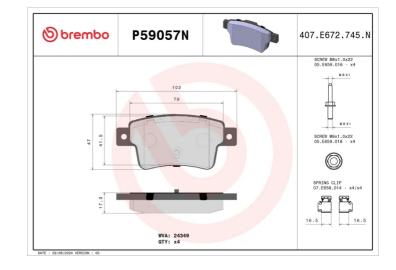

### **Technical specifications**

| EAN code                         | Axle                       | Thickness                                                              |
|----------------------------------|----------------------------|------------------------------------------------------------------------|
| 8020584114001                    | <b>Rear</b>                | <b>18</b> mm                                                           |
| Width                            | Height                     | Braking system                                                         |
| <b>102</b> mm                    | <b>47</b> mm               | <b>Bosch</b>                                                           |
| Wear indicator<br><b>Without</b> | WVA number<br><b>24349</b> | Accessories<br>With brake caliper<br>bolts<br>With anti-squeal<br>shim |