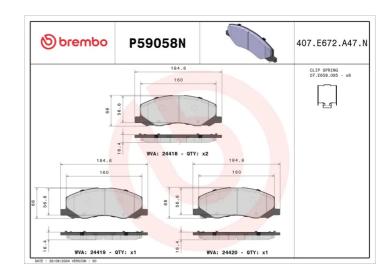

## **Technical specifications**

EAN code Axle Thickness 8020584083499 Front 17 mm

Width Height Braking system

185 mm 66 mm TRW

Wear indicator WVA number Accessories

Acoustic 24418,24419,24420 With anti-squeal shim