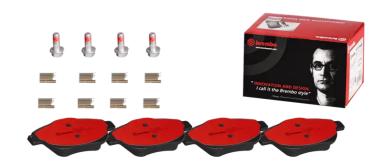

## BRAKE PAD PRIME CERAMIC P61103N

## The P61103N NAO brake pad is synonymous with reliability

Brembo NAO brake pads stand out for their ultimate braking comfort, reduced friction wear and low dust mission, which makes for cleaner rims and reduced maintenance requirements. The advanced friction material in keeping with the strictest environmental standards is the main distinguishing feature of NAO compounds.

- ✓ OE-equivalent
- Brembo quality
- ✓ Safety
- ✓ Comfort
- Durability

EAN code

- ✓ Dust reduction
- ✓ With accessories

## **Technical specifications**

Axle

| 8020584089507                    | Front                   | <b>18</b> mm                                                                |
|----------------------------------|-------------------------|-----------------------------------------------------------------------------|
| Width 137 mm                     | Height <b>59</b> mm     | Braking system<br>Bosch                                                     |
| Wear indicator<br><b>Without</b> | WVA number <b>24883</b> | Accessories With accessories With anti-squeal shim With brake caliper bolts |