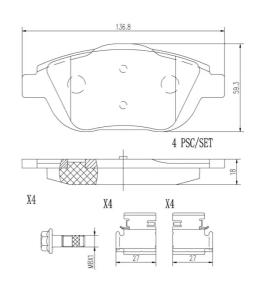

## **Technical specifications**

Axle

| 8020584089507                    | Front                   | <b>18</b> mm                                                                |
|----------------------------------|-------------------------|-----------------------------------------------------------------------------|
| Width 137 mm                     | Height <b>59</b> mm     | Braking system<br>Bosch                                                     |
| Wear indicator<br><b>Without</b> | WVA number <b>24883</b> | Accessories With accessories With anti-squeal shim With brake caliper bolts |