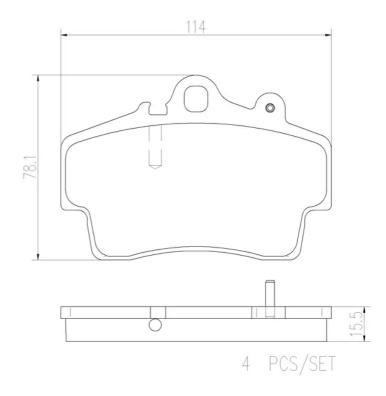

## **Technical specifications**

Thickness EAN code Axle 8020584083000 Front **16** mm

Width Height Braking system

Brembo **114** mm **78** mm

Wear indicator

WVA number Prepared for wear 21937

indicator

Accessories