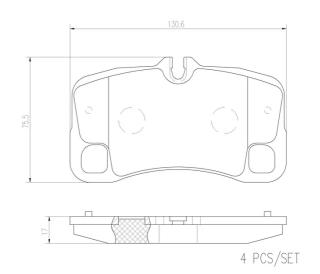

## **Technical specifications**

| EAN code<br><b>8020584068380</b> | Axle<br><b>Rear</b>        | Thickness<br>17 mm           |
|----------------------------------|----------------------------|------------------------------|
| Width<br>131 mm                  | Height <b>76</b> mm        | Braking system  Brembo       |
| Wear indicator Prepared for wear | WVA number<br><b>24454</b> | Accessories With anti-squeal |

shim

**COMPATIBLE VEHICLES** 