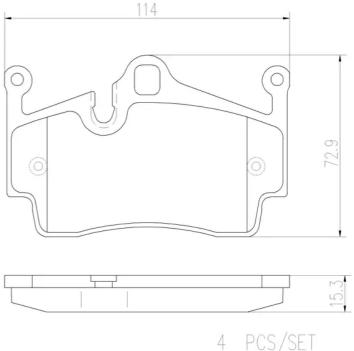

## **Technical specifications**

Thickness EAN code Axle 8020584083154 Rear **15** mm

Width Height Braking system

Brembo **114** mm **73** mm

Wear indicator

WVA number Prepared for wear 24541

indicator

Accessories