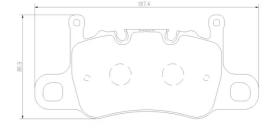

## **Technical specifications**

EAN code Axle Thickness 8020584114315 Rear 18 mm

Width Height Braking system

187 mm 87 mm Brembo

Wear indicator

Prepared for wear indicator

WVA number

25512