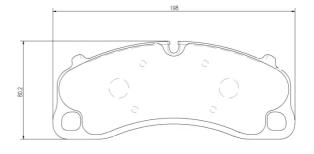

## **Technical specifications**

EAN code Axle Thickness 8020584119815 Front 18 mm

Width Height Braking system

198 mm 80 mm Brembo

Wear indicator

Prepared for wear indicator

25566

WVA number
With anti-squeal shim