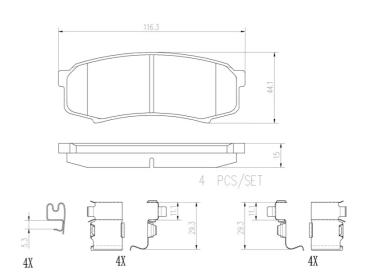

## **Technical specifications**

| EAN code<br><b>8020584099490</b>  | Axle<br>Rear           | Thickness<br><b>15</b> mm               |
|-----------------------------------|------------------------|-----------------------------------------|
| Width<br>116 mm                   | Height<br><b>44</b> mm | Braking system <b>Sumitomo</b>          |
| Wear indicator<br><b>Acoustic</b> | WVA number<br>21947    | Accessories<br>With anti-squeal<br>shim |