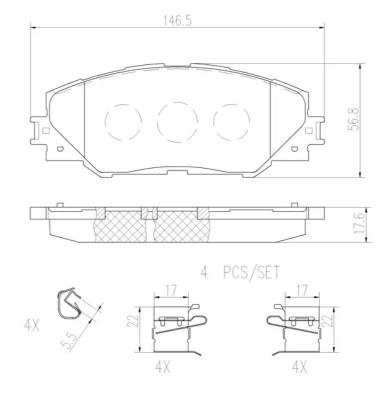

## **Technical specifications**

Thickness EAN code Axle 8020584099735 Front **18** mm

Width Height Braking system

Advics **147** mm **57** mm

Wear indicator WVA number

With anti-squeal Acoustic 24337 shim

Accessories