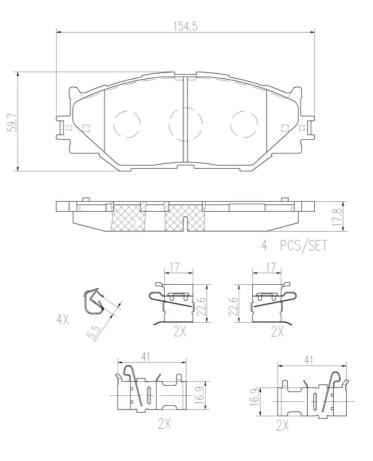

## **Technical specifications**

Thickness EAN code Axle 8020584099766 Front **18** mm

Width Height Braking system

155 mm Advics **60** mm

Wear indicator WVA number

With anti-squeal 23983 Acoustic shim

Accessories