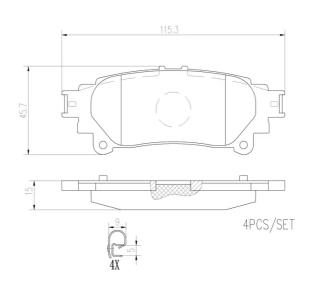

## **Technical specifications**

| EAN code<br><b>8020584081464</b> | Axle<br>Rear            | Thickness <b>15</b> mm                                              |
|----------------------------------|-------------------------|---------------------------------------------------------------------|
| Width 115 mm                     | Height <b>46</b> mm     | Braking system<br><b>Akebono</b>                                    |
| Wear indicator Acoustic          | WVA number <b>24918</b> | Accessories With accessories With anti-squeal shim With piston clip |