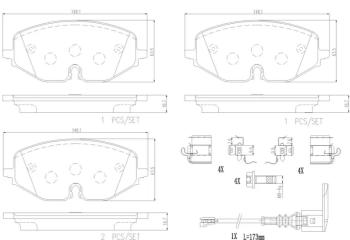

## **Technical specifications**

| EAN code                          | Axle                       | Thickness                                                                   |                                                                                                                                                                                                                                                                                                                                                                                                                                                                                                                                                                                                                                                                                                                                                                                                                                                                                                                                                                                                                                                                                                                                                                                                                                                                                                                                                                                                                                                                                                                                                                                                                                                                                                                                                                                                                                                                                                                                                                                                                                                                                                                               |
|-----------------------------------|----------------------------|-----------------------------------------------------------------------------|-------------------------------------------------------------------------------------------------------------------------------------------------------------------------------------------------------------------------------------------------------------------------------------------------------------------------------------------------------------------------------------------------------------------------------------------------------------------------------------------------------------------------------------------------------------------------------------------------------------------------------------------------------------------------------------------------------------------------------------------------------------------------------------------------------------------------------------------------------------------------------------------------------------------------------------------------------------------------------------------------------------------------------------------------------------------------------------------------------------------------------------------------------------------------------------------------------------------------------------------------------------------------------------------------------------------------------------------------------------------------------------------------------------------------------------------------------------------------------------------------------------------------------------------------------------------------------------------------------------------------------------------------------------------------------------------------------------------------------------------------------------------------------------------------------------------------------------------------------------------------------------------------------------------------------------------------------------------------------------------------------------------------------------------------------------------------------------------------------------------------------|
| <b>8020584120101</b>              | <b>Front</b>               | <b>19</b> mm                                                                |                                                                                                                                                                                                                                                                                                                                                                                                                                                                                                                                                                                                                                                                                                                                                                                                                                                                                                                                                                                                                                                                                                                                                                                                                                                                                                                                                                                                                                                                                                                                                                                                                                                                                                                                                                                                                                                                                                                                                                                                                                                                                                                               |
| Width                             | Height                     | Braking system                                                              |                                                                                                                                                                                                                                                                                                                                                                                                                                                                                                                                                                                                                                                                                                                                                                                                                                                                                                                                                                                                                                                                                                                                                                                                                                                                                                                                                                                                                                                                                                                                                                                                                                                                                                                                                                                                                                                                                                                                                                                                                                                                                                                               |
| 148 mm                            | <b>64</b> mm               | <b>TRW</b>                                                                  |                                                                                                                                                                                                                                                                                                                                                                                                                                                                                                                                                                                                                                                                                                                                                                                                                                                                                                                                                                                                                                                                                                                                                                                                                                                                                                                                                                                                                                                                                                                                                                                                                                                                                                                                                                                                                                                                                                                                                                                                                                                                                                                               |
| Wear indicator<br><b>Electric</b> | WVA number<br><b>26169</b> | Accessories With accessories With anti-squeal shim With brake caliper bolts | HAI CONTRACTOR OF THE PARTY OF |