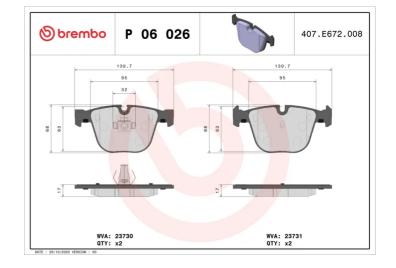

#### **Technical specifications** Thickness EAN code Axle 8020584050262 Rear 17 mm Width Height Braking system 140 mm 67 mm Teves Accessories Wear indicator With accessories WVA number Prepared for wear With anti-squeal 23730,23731 indicator shim With piston clip