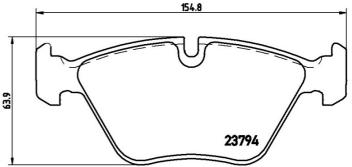

ivalent pads, the new solution assures a higher friction coefficient, which translates to more precise and stable braking, at both high and low temperatures. All this makes for greater driving comfort and improved pedal modularity, without compromising the product's mileage output.



- OE-equivalent
- Brembo quality
- ECE-R90 certificate
- 🗸 Safety
- Performance
- Sports driving

## **Technical specifications**

| EAN code<br><b>8020584068540</b> | Axle<br><b>Front</b>   | Thickness <b>20</b> mm         |
|----------------------------------|------------------------|--------------------------------|
| Width<br><b>155</b> mm           | Height<br><b>64</b> mm | Braking system<br><b>Teves</b> |
| Wear indicator                   |                        |                                |





Prepared for wear

indicator

WVA number 24096,23794

## **COMPATIBLE OE PART NUMBERS**

| 34112288856 | BMW |
|-------------|-----|
| 34112288857 | BMW |
| 34116771972 | BMW |
| 34116777772 | BMW |
| 34116797859 | BMW |