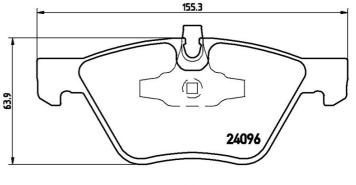

## **Technical specifications**

| EAN code<br><b>8020584068540</b> | Axle<br><b>Front</b>   | Thickness <b>20</b> mm         |
|----------------------------------|------------------------|--------------------------------|
| Width<br><b>155</b> mm           | Height<br><b>64</b> mm | Braking system<br><b>Teves</b> |
| Wear indicator                   |                        |                                |

Prepared for wear

indicator

WVA number 24096,23794