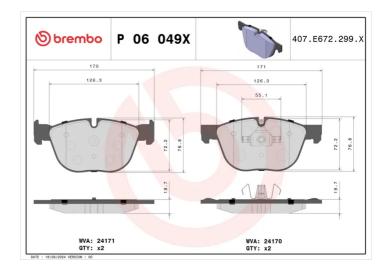

## **Technical specifications**

| EAN code<br><b>8020584121405</b>           | Axle<br>Front                 | Thickness<br>20 mm                      |
|--------------------------------------------|-------------------------------|-----------------------------------------|
| Width <b>171</b> mm                        | Height<br><b>77</b> mm        | Braking system<br><b>Teves</b>          |
| Wear indicator Prepared for wear indicator | WVA number <b>24170,24171</b> | Accessories<br>With anti-squeal<br>shim |