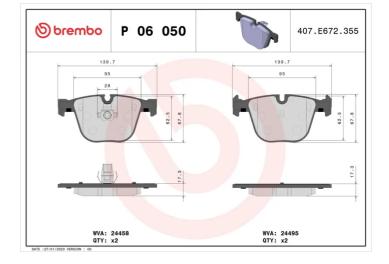

- OE-equivalent
- Brembo quality
- ECE-R90 certificate
- Safety
- Performance
- Comfort
- With accessories

| Technical specifications                         |                                  |                                                                                 |
|--------------------------------------------------|----------------------------------|---------------------------------------------------------------------------------|
| EAN code                                         | Axle                             | Thickness                                                                       |
| <b>8020584059982</b>                             | <b>Rear</b>                      | <b>17</b> mm                                                                    |
| Width                                            | Height                           | Braking system                                                                  |
| <b>140</b> mm                                    | <b>68</b> mm                     | <b>Teves</b>                                                                    |
| Wear indicator<br>Prepared for wear<br>indicator | WVA number<br><b>24458,24495</b> | Accessories<br>With accessories<br>With anti-squeal<br>shim<br>With piston clip |