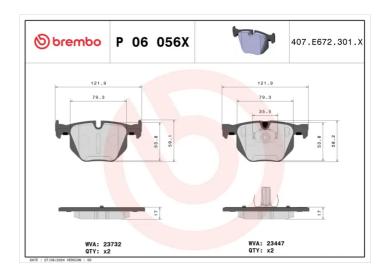

## **Technical specifications**

| EAN code<br><b>8020584121412</b>           | Axle<br><b>Rear</b>       | Thickness 17 mm                                                     |
|--------------------------------------------|---------------------------|---------------------------------------------------------------------|
| Width 122 mm                               | Height 58 mm              | Braking system <b>Teves</b>                                         |
| Wear indicator Prepared for wear indicator | WVA number<br>23732,23447 | Accessories With piston clip With anti-squeal shim With accessories |