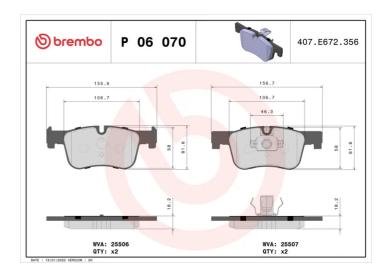

## **Technical specifications**

| EAN code<br><b>8020584102640</b>           | Axle<br>Front                    | Thickness 18 mm                                                     |
|--------------------------------------------|----------------------------------|---------------------------------------------------------------------|
| Width 156 mm                               | Height 62 mm                     | Braking system<br><b>Teves</b>                                      |
| Wear indicator Prepared for wear indicator | WVA number<br><b>25506,25507</b> | Accessories With anti-squeal shim With piston clip With accessories |