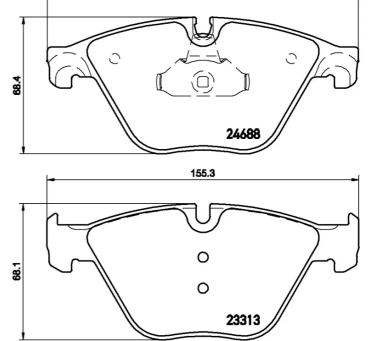

## **Technical specifications**

| EAN code<br><b>8020584102688</b>  | Axle<br>Front          | Thickness<br><b>19</b> mm         |
|-----------------------------------|------------------------|-----------------------------------|
| Width 155 mm                      | Height<br><b>68</b> mm | Braking system <b>Teves</b>       |
| Wear indicator  Prepared for wear | WVA number             | Accessories With anti-squeal shim |

24688,23313

With piston clip

With accessories

155