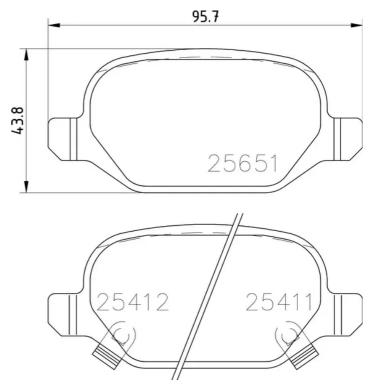

## **Technical specifications**

| EAN code<br><b>8020584109748</b> | Axle<br>Rear                    | Thickness <b>14</b> mm                                                      |
|----------------------------------|---------------------------------|-----------------------------------------------------------------------------|
| Width<br><b>96</b> mm            | Height<br><b>44</b> mm          | Braking system<br><b>TRW</b>                                                |
| Wear indicator Acoustic          | WVA number<br>25410,25411,25412 | Accessories With anti-squeal shim With brake caliper bolts With accessories |