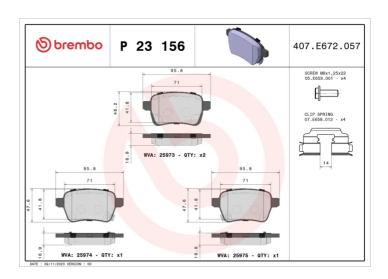

## **Technical specifications**

| EAN code             | Axle         | Thickness      |
|----------------------|--------------|----------------|
| <b>8020584112182</b> | <b>Rear</b>  | <b>17</b> mm   |
| Width                | Height       | Braking system |
| <b>96</b> mm         | <b>48</b> mm | <b>TRW</b>     |
|                      |              | Accessories    |

Wear indicator WVA number shim Acoustic 25973,25975,25974 With accessories

With brake caliper

With anti-squeal

bolts

**COMPATIBLE VEHICLES** 