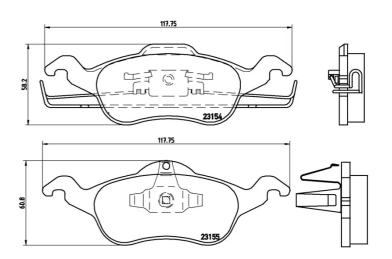

## **Technical specifications**

| EAN code<br><b>8020584052181</b> | Axle<br>Front                    | Thickness 19 mm                                                     |
|----------------------------------|----------------------------------|---------------------------------------------------------------------|
| Width 178 mm                     | Height<br><b>58</b> mm           | Braking system<br><b>Teves</b>                                      |
| Wear indicator<br><b>Without</b> | WVA number<br><b>23154,23155</b> | Accessories With accessories With anti-squeal shim With piston clip |