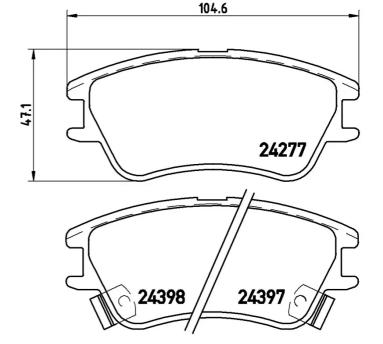

#### **Technical specifications**

| EAN code             | Axle                     | Thickness        |
|----------------------|--------------------------|------------------|
| <b>8020584060650</b> | Front                    | <b>17</b> mm     |
| Width                | Height                   | Braking system   |
| <b>105</b> mm        | <b>47</b> mm             | Mando            |
| Wear indicator       | WVA number               | Accessories      |
| <b>Acoustic</b>      | <b>24398,24277,24397</b> | With anti-squeal |