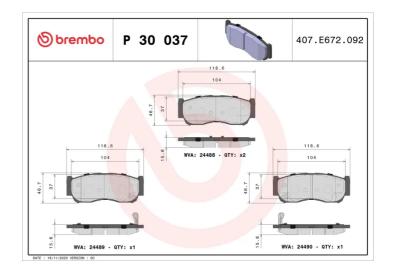

## **BRAKE PAD P 30 037**

## **Technical specifications**

| EAN code<br><b>8020584060759</b> | Axle<br>Rear                           | Thickness  16 mm                  |
|----------------------------------|----------------------------------------|-----------------------------------|
| Width<br>119 mm                  | Height 47 mm                           | Braking system<br><b>Mando</b>    |
| Wear indicator <b>Acoustic</b>   | WVA number<br><b>24488,24489,24490</b> | Accessories With anti-squeal shim |