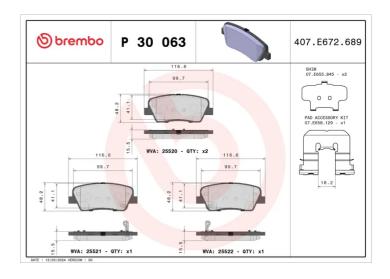

## **Technical specifications**

| EAN code<br><b>8020584104767</b> | Axle<br><b>Rear</b>                    | Thickness  16 mm                                                    |
|----------------------------------|----------------------------------------|---------------------------------------------------------------------|
| Width 117 mm                     | Height 48 mm                           | Braking system<br><b>Mando</b>                                      |
| Wear indicator Acoustic          | WVA number<br><b>25522,25520,25521</b> | Accessories With accessories With piston clip With anti-squeal shim |