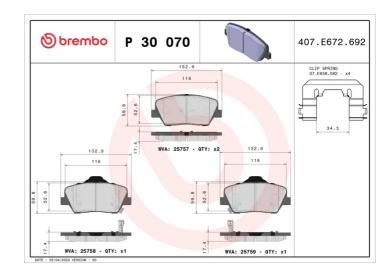

## **BRAKE PAD** P 30 070

## **Technical specifications**

| EAN code<br><b>8020584110874</b> | Axle<br>Front                          | Thickness 18 mm                                                     |
|----------------------------------|----------------------------------------|---------------------------------------------------------------------|
| Width 133 mm                     | Height 60 mm                           | Braking system<br><b>Mando</b>                                      |
| Wear indicator Acoustic          | WVA number<br><b>25758,25759,25757</b> | Accessories With piston clip With anti-squeal shim With accessories |