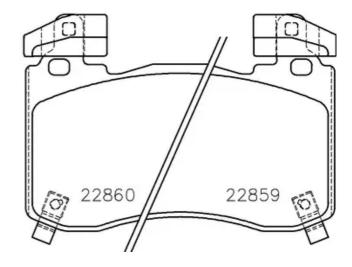

## **Technical specifications**

Thickness EAN code Axle 8020584116500 Front **17** mm

Width Height Braking system

Brembo **131** mm **91** mm

Accessories

With Wear indicator WVA number

counterweights Acoustic 22859,22858,22860