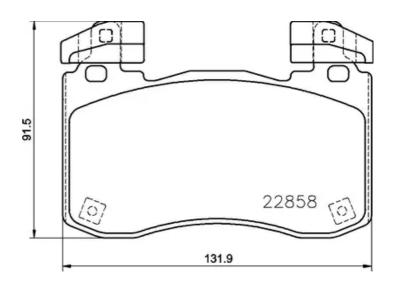

## **Technical specifications**

Thickness EAN code Axle 8020584116500 Front **17** mm

Width Height Braking system

Brembo **131** mm **91** mm

Accessories

With Wear indicator WVA number

counterweights Acoustic 22859,22858,22860