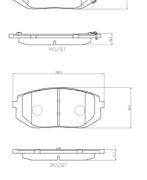

## **Technical specifications**

**Thickness** EAN code Axle 8020584124321 Front 18 mm

Width Height 146 mm **64** mm

Accessories

With accessories Wear indicator WVA number With anti-squeal Acoustic

26493,26494,26495

shim With piston clip

**COMPATIBLE VEHICLES** 