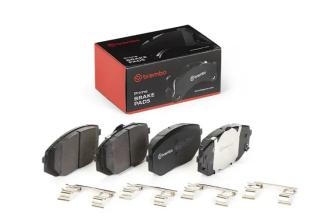

## **BRAKE PAD** P 30 140

## The P 30 140 brake pad is synonymous with reliability

The Brembo brake pad guarantees ultimate safety when braking thanks to the use of more than 100 different compounds, designed according to the type of vehicle and use. Stopping distances reduced to a minimum, maximum driving comfort and silent operation are the most important features of Brembo materials. Brembo brake pads are supplied together with an extensive range of accessories and assembly kits for professionalstandard installation.

- Brembo quality
- ECE-R90 certificate
- Safety
- Performance
- Comfort
- With accessories