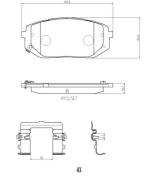

## **Technical specifications**

**Thickness** EAN code Axle 8020584124321 Front 18 mm

Width Height 146 mm **64** mm

Accessories

With accessories Wear indicator WVA number With anti-squeal Acoustic

26493,26494,26495

shim With piston clip

**COMPATIBLE VEHICLES** 