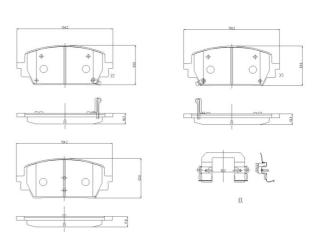

## **Technical specifications**

EAN code Axle Thickness **8020584124369** Front **18** mm

Width Height 154 mm 64 mm

Wear indicator WVA number Accessories

Acoustic 26465,26466,26467 With accessories