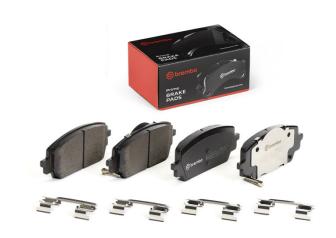

## The P 30 151 brake pad is synonymous with reliability

The Brembo brake pad guarantees ultimate safety when braking thanks to the use of more than 100 different compounds, designed according to the type of vehicle and use. Stopping distances reduced to a minimum, maximum driving comfort and silent operation are the most important features of Brembo materials. Brembo brake pads are supplied together with an extensive range of accessories and assembly kits for professional-standard installation.

- Brembo quality
- ECE-R90 certificate
- ✓ Safety
- ✓ Performance
- ✓ Comfort
- With accessories