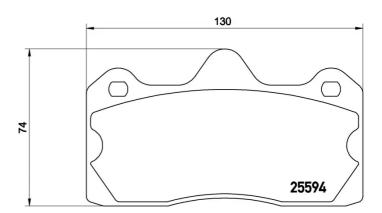

## **Technical specifications**

| EAN code<br><b>8020584109588</b> | Axle<br><b>Rear</b>     | Thickness  16 mm                        |
|----------------------------------|-------------------------|-----------------------------------------|
| Width<br>130 mm                  | Height <b>74</b> mm     | Braking system<br>Lockheed              |
| Wear indicator Without           | WVA number <b>25594</b> | Accessories<br>With anti-squeal<br>shim |