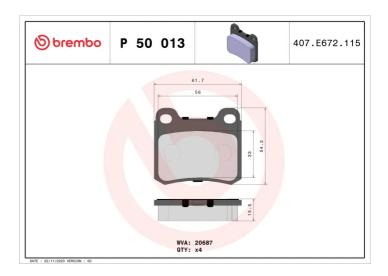

## **Technical specifications**

| EAN code                         | Axle                       | Thickness                         |
|----------------------------------|----------------------------|-----------------------------------|
| 8020584053850                    | Rear                       | <b>16</b> mm                      |
| Width                            | Height                     | Braking system                    |
| <b>62</b> mm                     | <b>54</b> mm               | Teves                             |
| Wear indicator<br><b>Without</b> | WVA number<br><b>20687</b> | Accessories With anti-squeal shim |