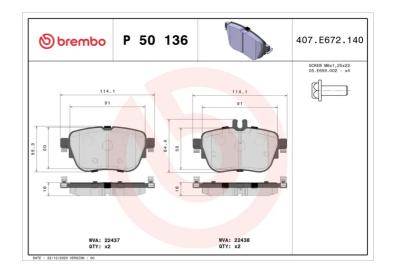

## **Technical specifications**

| lechnical spe                              | cifications                   |                                                                             |
|--------------------------------------------|-------------------------------|-----------------------------------------------------------------------------|
| EAN code<br><b>8020584086988</b>           | Axle<br>Rear                  | Thickness  16 mm                                                            |
| Width<br>114 mm                            | Height <b>55</b> mm           | Braking system <b>TRW</b>                                                   |
| Wear indicator Prepared for wear indicator | WVA number <b>22437,22438</b> | Accessories With accessories With anti-squeal shim With brake caliper bolts |