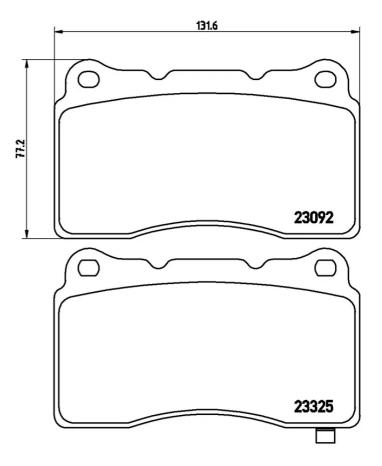

## **Technical specifications**

| EAN code                          | Axle                             | Thickness                               |
|-----------------------------------|----------------------------------|-----------------------------------------|
| 8020584061329                     | <b>Front</b>                     | <b>15</b> mm                            |
| Width                             | Height                           | Braking system                          |
| <b>132</b> mm                     | <b>77</b> mm                     | <b>Brembo</b>                           |
| Wear indicator<br><b>Acoustic</b> | WVA number<br><b>23092,23325</b> | Accessories<br>With anti-squeal<br>shim |