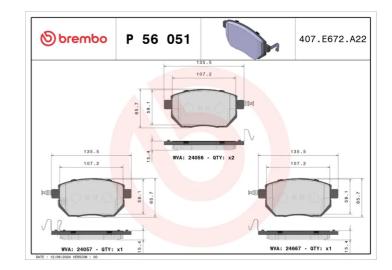

### **Technical specifications**

| EAN code        | Axle                     | Thickness        |
|-----------------|--------------------------|------------------|
| 8020584055311   | Front                    | <b>16</b> mm     |
| Width           | Height                   | Braking system   |
| <b>136</b> mm   | <b>66</b> mm             | <b>Tokico</b>    |
| Wear indicator  | WVA number               | Accessories      |
| <b>Acoustic</b> | <b>24667,24056,24057</b> | With anti-squeal |

With anti-squeal shim