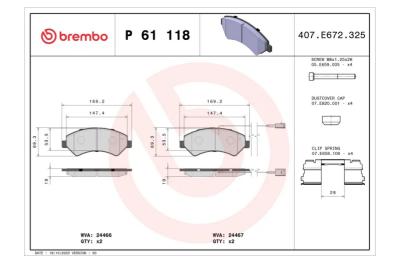

#### **Technical specifications** Thickness EAN code Axle 8020584110744 Front **19** mm Width Height Braking system 169 mm 69 mm Brembo Accessories Wear indicator WVA number With accessories Electric 24466,24467 With anti-squeal shim