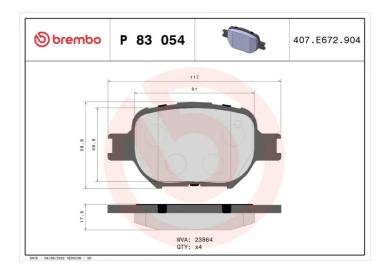

## **Technical specifications**

| EAN code<br><b>8020584057896</b> | Axle<br>Front          | Thickness 17 mm                   |
|----------------------------------|------------------------|-----------------------------------|
| Width 118 mm                     | Height<br><b>59</b> mm | Braking system<br><b>Akebono</b>  |
| Wear indicator<br><b>Without</b> | WVA number<br>23864    | Accessories With anti-squeal shim |