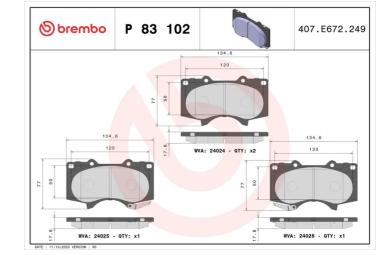

### **Technical specifications**

| EAN code        | Axle                     | Thickness        |
|-----------------|--------------------------|------------------|
| 8020584062401   | Front                    | <b>17</b> mm     |
| Width           | Height                   | Braking system   |
| <b>135</b> mm   | <b>77</b> mm             | <b>Sumitomo</b>  |
| Wear indicator  | WVA number               | Accessories      |
| <b>Acoustic</b> | <b>24026,24025,24024</b> | With anti-squeal |

with anti-squeal shim