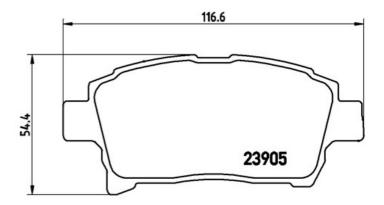

## **Technical specifications**

Acoustic

| EAN code             | Axle         | Thickness      |
|----------------------|--------------|----------------|
| <b>8020584090893</b> | Front        | <b>17</b> mm   |
| Width                | Height       | Braking system |
| <b>117</b> mm        | <b>51</b> mm | <b>Akebono</b> |
| Wear indicator       | WVA number   |                |

23904,23905,23906,23907

COMPATIBLE VEHICLES