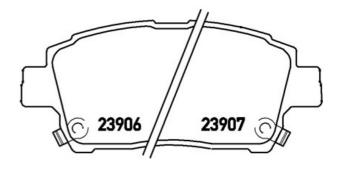

ehicle and use. Stopping distances reduced to a minimum, maximum driving comfort and silent operation are the most important features of Brembo materials. Brembo brake pads are supplied together with an extensive range of accessories and assembly kits for professionalstandard installation.



- OE-equivalent
- Brembo quality
- ECE-R90 certificate
- Safety
- Performance
- Comfort



## **Technical specifications**

Acoustic

| EAN code             | Axle         | Thickness      |
|----------------------|--------------|----------------|
| <b>8020584090893</b> | Front        | <b>17</b> mm   |
| Width                | Height       | Braking system |
| <b>117</b> mm        | <b>51</b> mm | <b>Akebono</b> |
| Wear indicator       | WVA number   |                |

23904,23905,23906,23907







COMPATIBLE VEHICLES