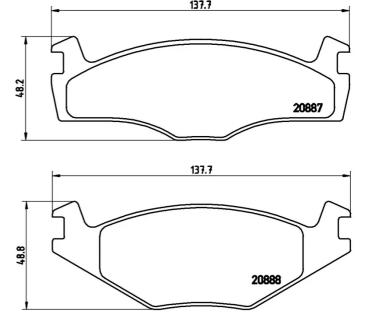

## **Technical specifications**

**Thickness** EAN code Axle 8020584058275 Front 17 mm Width Height Braking system 138 mm 48 mm **Kelsey Hayes** Accessories With piston clip Wear indicator WVA number With anti-squeal 20888,20887 Without shim With accessories