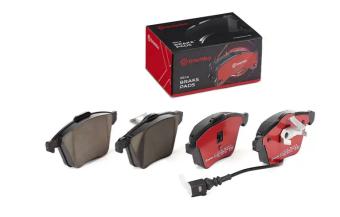

## **BRAKE PAD XTRA** P 85 129X

## The P 85 129X Xtra brake pad is synonymous with reliability

Brembo Xtra brake pads, developed to enhance the advantages of the Xtra and Max discs, are made using the special BRM X L01 compound which consists of more than 30 different components. Compared with the compound used for original-equivalent pads, the new solution assures a higher friction coefficient, which translates to more precise and stable braking, at both high and low temperatures. All this makes for greater driving comfort and improved pedal modularity, without compromising the product's mileage output.

- OE-equivalent
- Brembo quality
- ECE-R90 certificate
- Safety
- Performance
- Sports driving