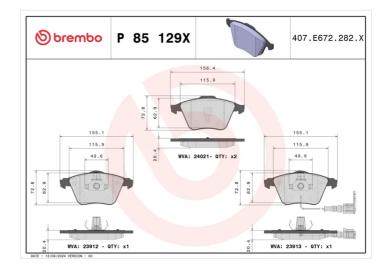

## **Technical specifications**

| EAN code                          | Axle                            | Thickness                         |
|-----------------------------------|---------------------------------|-----------------------------------|
| 8020584069424                     | Front                           | <b>20</b> mm                      |
| Width                             | Height                          | Braking system                    |
| <b>155</b> mm                     | <b>73</b> mm                    | Teves                             |
|                                   |                                 |                                   |
| Wear indicator<br><b>Electric</b> | WVA number<br>23913,23912,24021 | Accessories With anti-squeal shim |