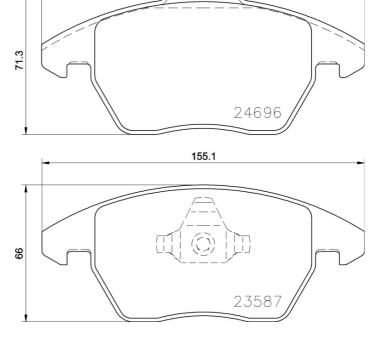

## **Technical specifications**

EAN code Thickness **8020584081266 20** mm

Width Height Braking system

**155** mm **66** mm **Teves** 

Accessories

Wear indicator WVA number
Without 23587,24696 With piston clip
With anti-squeal shim

With accessories

155.1