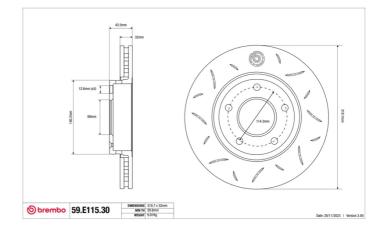

## **Technical specifications**

Diameter Thickness (TH) Height (A)
320 mm 32 mm 44 mm

Number of holes (C) Brake disc type

Centering

Solid

69 mm

Min. thickness Axle

29,8 mm Front