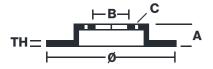

## **Technical specifications**

Diameter Thickness (TH) Height (A)
320 mm 32 mm 44 mm

Number of holes (C) Brake disc type

Centering

Solid

69 mm

Min. thickness Axle

29,8 mm Front