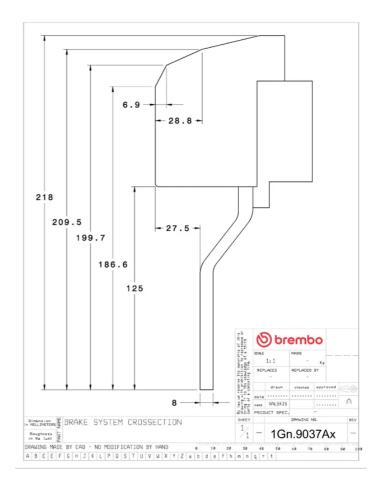

## () brembo

## UPGRADE GT KIT 1G2.9037A\_

The 1G2.9037A\_ GT kit is synonymous with superior performance

Complete braking systems, comprising components derived from the world of motorsports and offering unrivalled levels of technology on the market. They feature aluminium radial-mounted fixed calipers, with opposing pistons. Depending on the type of system and the required performance level, the calipers can either be in two-parts, monoblock or even monoblock machined from solid billet metal. The uprated brake discs can be integral (one-piece) or composite, drilled or slotted.



- Brembo quality
- Safety
- Performance
- Comfort
- Sports driving
- Sporty look

Available in 3 colours

1G2.9037A1

1G2.9037A2

1G2.9037A3



## **Technical specifications**





**COMPATIBLE VEHICLES**