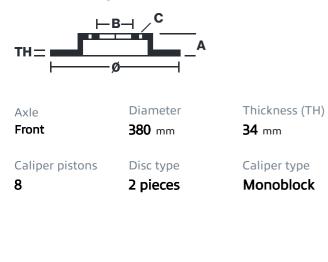

## () brembo

## UPGRADE GT KIT 1G2.9037A\_

The 1G2.9037A\_ GT kit is synonymous with superior performance

Complete braking systems, comprising components derived from the world of motorsports and offering unrivalled levels of technology on the market. They feature aluminium radial-mounted fixed calipers, with opposing pistons. Depending on the type of system and the required performance level, the calipers can either be in two-parts, monoblock or even monoblock machined from solid billet metal. The uprated brake discs can be integral (one-piece) or composite, drilled or slotted.



- Brembo quality
- Safety
- Performance
- Comfort
- Sports driving
- Sporty look

Available in 3 colours

1G2.9037A1

1G2.9037A2

1G2.9037A3



## **Technical specifications**





**COMPATIBLE VEHICLES**