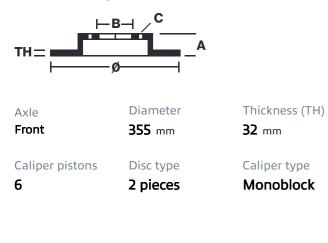

## () brembo

## UPGRADE GT KIT 1M3.8025A\_

The 1M3.8025A\_ GT kit is synonymous with superior performance

Complete braking systems, comprising components derived from the world of motorsports and offering unrivalled levels of technology on the market. They feature aluminium radial-mounted fixed calipers, with opposing pistons. Depending on the type of system and the required performance level, the calipers can either be in two-parts, monoblock or even monoblock machined from solid billet metal. The uprated brake discs can be integral (one-piece) or composite, drilled or slotted.

- Brembo quality
- Safety
- Performance
- Comfort
- Sports driving
- Sporty look

Available in 4 colours

1M3.8025A1

1M3.8025A2

1M3.8025A3

1M3.8025A5





## **Technical specifications**