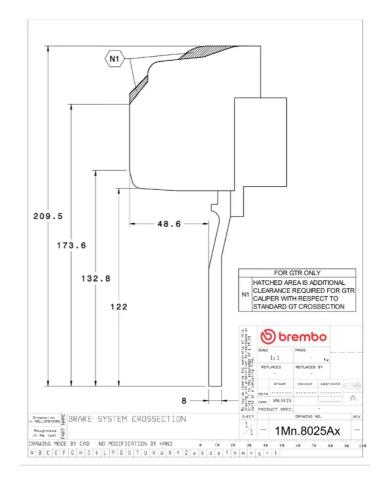

## () brembo

## UPGRADE GT KIT 1M3.8025A\_

The 1M3.8025A\_ GT kit is synonymous with superior performance

Complete braking systems, comprising components derived from the world of motorsports and offering unrivalled levels of technology on the market. They feature aluminium radial-mounted fixed calipers, with opposing pistons. Depending on the type of system and the required performance level, the calipers can either be in two-parts, monoblock or even monoblock machined from solid billet metal. The uprated brake discs can be integral (one-piece) or composite, drilled or slotted.

- Brembo quality
- Safety
- Performance
- Comfort
- Sports driving
- Sporty look

Available in 4 colours

1M3.8025A1

1M3.8025A2

1M3.8025A3

1M3.8025A5





## **Technical specifications**