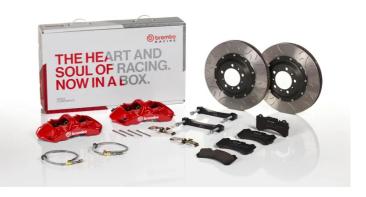

## UPGRADE GT KIT 1M3.8025A\_

The 1M3.8025A\_ GT kit is synonymous with superior performance

Complete braking systems, comprising components derived from the world of motorsports and offering unrivalled levels of technology on the market. They feature aluminium radial-mounted fixed calipers, with opposing pistons. Depending on the type of system and the required performance level, the calipers can either be in two-parts, monoblock or even monoblock machined from solid billet metal. The uprated brake discs can be integral (one-piece) or composite, drilled or slotted.

- Brembo quality
- Safety
- Performance
- Comfort
- Sports driving
- Sporty look

Available in 4 colours

1M3.8025A1

1M3.8025A2

1M3.8025A3

1M3.8025A5