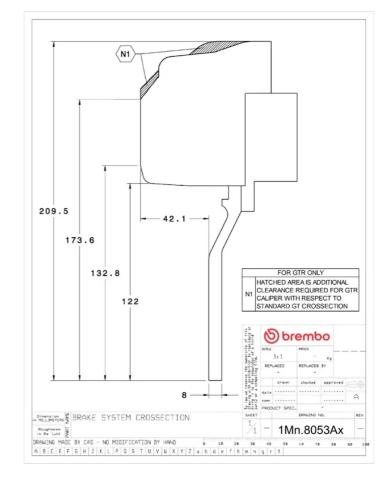

## **Technical specifications**

Axle Diameter Thickness (TH)

**Front** 355 mm 32 mm

Caliper pistons Disc type Caliper type

6 2 pieces Monoblock

**COMPATIBLE VEHICLES**