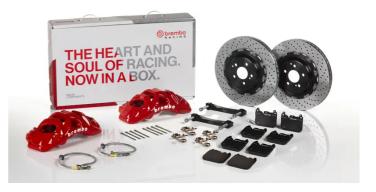

## UPGRADE GT KIT 1Q1.9616A\_

The 1Q1.9616A\_ GT kit is synonymous with superior performance

Complete braking systems, comprising components derived from the world of motorsports and offering unrivalled levels of technology on the market. They feature aluminium radial-mounted fixed calipers, with opposing pistons. Depending on the type of system and the required performance level, the calipers can either be in two-parts, monoblock or even monoblock machined from solid billet metal. The uprated brake discs can be integral (one-piece) or composite, drilled or slotted.

- ✓ Brembo quality
- Safety
- Performance
- Comfort
- Sports driving
- Sporty look

Available in 5 colours

1Q1.9616A2 – 1Q1.9616A5 –

1Q1.9616A6

1Q1.9616A7