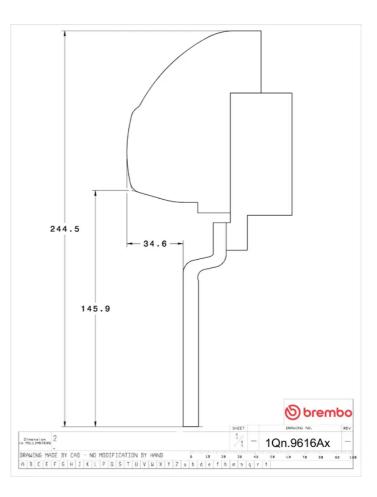

## () brembo

## UPGRADE GT KIT 1Q1.9616A\_

The 1Q1.9616A\_ GT kit is synonymous with superior performance

Complete braking systems, comprising components derived from the world of motorsports and offering unrivalled levels of technology on the market. They feature aluminium radial-mounted fixed calipers, with opposing pistons. Depending on the type of system and the required performance level, the calipers can either be in two-parts, monoblock or even monoblock machined from solid billet metal. The uprated brake discs can be integral (one-piece) or composite, drilled or slotted.

- ✓ Brembo quality
- Safety
- Performance
- Comfort
- Sports driving
- Sporty look

Available in 5 colours



1Q1.9616A2 – 1Q1.9616A5 –

1Q1.9616A6

1Q1.9616A7





## **Technical specifications**