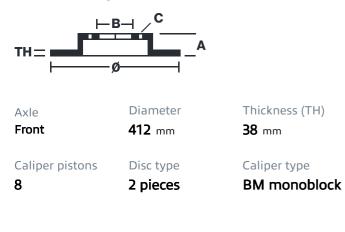

## () brembo

## UPGRADE GT KIT 1Q1.9616A\_

The 1Q1.9616A\_ GT kit is synonymous with superior performance

Complete braking systems, comprising components derived from the world of motorsports and offering unrivalled levels of technology on the market. They feature aluminium radial-mounted fixed calipers, with opposing pistons. Depending on the type of system and the required performance level, the calipers can either be in two-parts, monoblock or even monoblock machined from solid billet metal. The uprated brake discs can be integral (one-piece) or composite, drilled or slotted.

- ✓ Brembo quality
- Safety
- Performance
- Comfort
- Sports driving
- Sporty look

Available in 5 colours



1Q1.9616A2 – 1Q1.9616A5 –

1Q1.9616A6

1Q1.9616A7





## **Technical specifications**