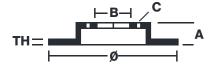

## **Technical specifications**

Axle Diameter Thickness (TH)

**Rear** 345 mm 28 mm

Caliper pistons Disc type Caliper type

4 2 pieces Monoblock