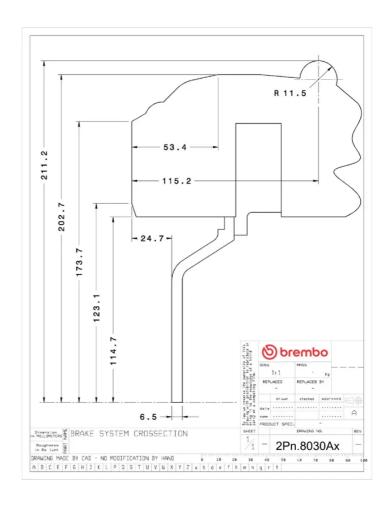

## **Technical specifications**

Axle Diameter Thickness (TH)

**Rear** 345 mm 28 mm

Caliper pistons Disc type Caliper type

4 2 pieces Monoblock