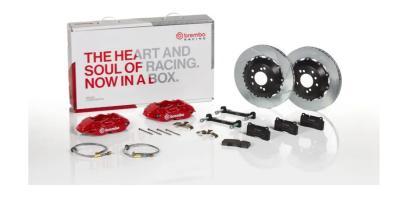

## UPGRADE GT KIT 2P2.8030A\_

## The 2P2.8030A\_ GT kit is synonymous with superior performance

Complete braking systems, comprising components derived from the world of motorsports and offering unrivalled levels of technology on the market. They feature aluminium radial-mounted fixed calipers, with opposing pistons. Depending on the type of system and the required performance level, the calipers can either be in two-parts, monoblock or even monoblock machined from solid billet metal. The uprated brake discs can be integral (one-piece) or composite, drilled or slotted.